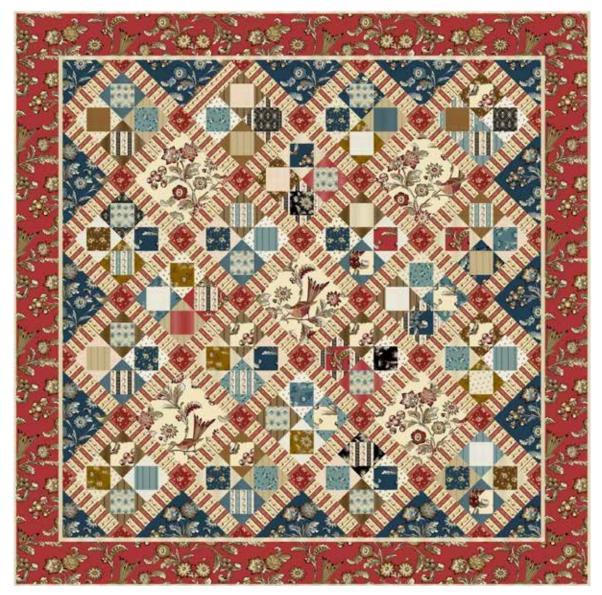

# **Glenfern Lodge**

MAX & LOUISE

Kevin's Quilt • Quilt designed by: Max & Louise • Quilt Size: 67 <sup>1</sup>/<sub>2</sub>" x 67 <sup>1</sup>/<sub>2</sub>" Skill Level: Intermediate • andoverfabrics.com

Quilt Layout