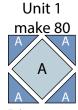

#### 1. Block Assembly

Select (4) matching 2 <sup>7</sup>/<sub>8</sub>" Fabric A triangles. Sew (1) 2 <sup>7</sup>/<sub>8</sub>" Fabric A triangle to each of the (4) sides of (1) 3 <sup>3</sup>/<sub>8</sub>" Fabric A square to make (1) Unit 1 square (Diagram 1). The unit should measure 4 <sup>1</sup>/<sub>2</sub>" square. Repeat to make (80) Unit 1 squares total.