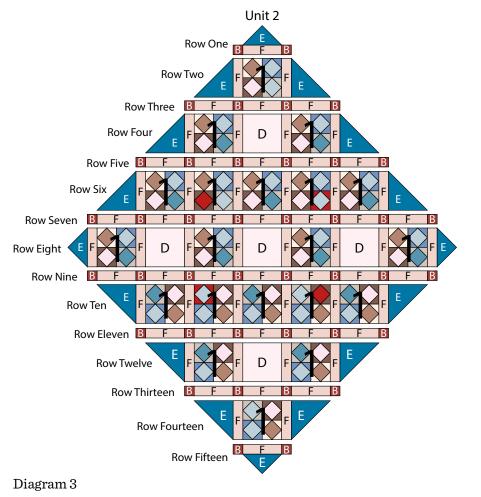

#### **Quilt Top Assembly** (*Refer to the Quilt Layout when assembling the quilt top.*)

- 3. Sew (1) 2 ½" Fabric B square to each end of (1) 2 ½" x 8 ½" Fabric F strip. Sew (1) Fabric E corner setting triangle to the top of the newly sewn strip to make Row One (Diagram 3).
- **4.** Sew (1) 2 <sup>1</sup>/<sub>2</sub>" x 8 <sup>1</sup>/<sub>2</sub>" Fabric F strip to each side of (1) Block One square. Sew (1) Fabric E side setting triangle to each end of the newly sewn strip to make Row Two (Diagram 3).
- 5. Sew together (4) 2 <sup>1</sup>/<sub>2</sub>" Fabric B squares and (3) 2 <sup>1</sup>/<sub>2</sub>" x 8 <sup>1</sup>/<sub>2</sub>" Fabric F strips, alternating them from left to right to make Row Three (Diagram 3).
- 6. Refer to Diagram 3 for component identification, placement and orientation to make Row Four through Row Fifteen.
- 7. Sew together the (15) Rows, in numerical order from top to bottom, to make (1) Unit 2 block (Diagram 3).