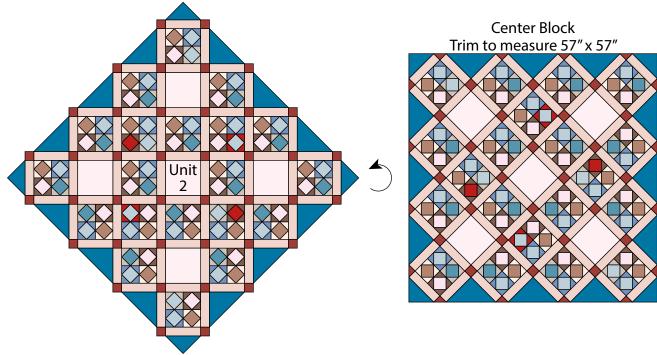

# Kevin's Quilt

**8.** Trim the Unit 2 block to measure 57" x 57" to make the Center Block (Diagram 4).

Diagram 4

- **9.** Sew (1) 1" X 57" Fabric C strip to each side of the Center Block. Sew (1) 1" x 58" Fabric C strip to the top and to the bottom of the Center Block.
- **10.** Sew (1) 5 <sup>1</sup>/<sub>2</sub>" x 58" Fabric G strip to each side of the Center Block. Sew (1) 5 <sup>1</sup>/<sub>2</sub>" x 68" Fabric G strip to the top and to the bottom of the Center Block to make the quilt top.