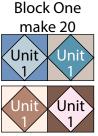

2. Sew together (4) Unit 1 squares into a 2 x 2 matrix to make (1) Block One square (Diagram 2). The block should measure 8 <sup>1</sup>/<sub>2</sub>" square. Repeat to make (20) Block One squares total.