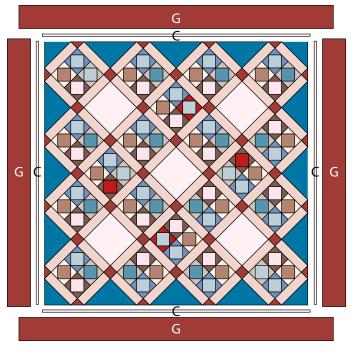

ck (Diagram 3).



# Kevin's Quilt

**8.** Trim the Unit 2 block to measure 57" x 57" to make the Center Block (Diagram 4).



Diagram 4

- **9.** Sew (1) 1" X 57" Fabric C strip to each side of the Center Block. Sew (1) 1" x 58" Fabric C strip to the top and to the bottom of the Center Block.
- **10.** Sew (1) 5 <sup>1</sup>/<sub>2</sub>" x 58" Fabric G strip to each side of the Center Block. Sew (1) 5 <sup>1</sup>/<sub>2</sub>" x 68" Fabric G strip to the top and to the bottom of the Center Block to make the quilt top.

#### **Finishing the Quilt**

- **11.** Layer and quilt as desired.
- 12. Sew the (7) binding strips together, end to end with a 45-degree seams, to make the binding. Fold this long strip in half lengthwise with wrong sides together and press.
- **13.** Bind as desired.



Quilt Layout

# **Glenfern Lodge**

MAX & LOUISE





## **About Our Fabrics**

A recognized leader in the quilting industry, Andover Fabrics features designs by a wide variety of talented artists and licenses, including Downton Abbey and Eric Carle's Very Hungry Caterpillar. Catering to the tastes of creative and dedicated quilters, Andover has a style for everyone — authentic reproductions, romantic florals, modern and more.



Fabrics shown are 25% of actual size.

#### Free Pattern Download Available

1384 Broadway New York, NY 10018 Tel. (800) 223-5678 • andoverfabrics.com